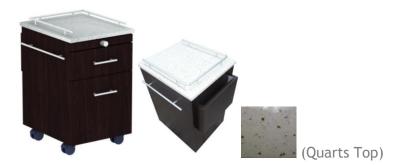

#### Item# TTA41058-2

## Description:

Deluxe Pedicure Cart built sleek and simple with strong laminate construction for quality and reliability.

#### Features:

Solid laminate construction for quality and reliability. Comes standard with Quarts stone top is acetone resistant (as pictured only), a magazine holder, side towel bars, two drawers with white melamine interiors, brushed stainless steel pulls, a pull out breadboard and locking casters. Standard in Wenge finish, as pictured. Also available in Maple and Cherry with a 12 week lead time.

## Specifications:

- o Dimensions 19.5"W x 16.5"D x 25.5"H
- o Electrical None
- o Plumbing None
- o Warranty 1 Year